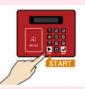

#### 1 Press [START]

Press [START] button on the bicycle's panel you want to borrow