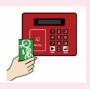

### How to Use (Cash / One-Day Pass)

## Use registration

#### **1** Fill the registration form

At the 1-Day Pass sales station, fill the necessary information on the registration form. Present an identity card and confirm agreements.

#### 2 Pay fee

1,500yen/card Usage fee500yen/card According to card deposit



#### **3** Receive IC Card

Receive 1-Day Pass IC Card and how to use it.



#### **Borrowing**

#### 1 Press [START]

Press [START] button on the bicycle's panel you want to borrow



#### 2 Hold the IC Card

Hold your register
IC card over the Felica
Card reader



#### **3** Start use!

Automatically the electronic lock will be open, start using.



# Temporary parking

#### **1** Lock manually

Stop the bicycle and lock it manually. You will receive a confirmation mail.

#### **2** Unlock procedure

On the bicycle's control panel, hold the IC Card over the reader to resume usage.



Return

#### **1** Return to base

Return the bicycle to the base and lock it manually.



#### **2** Unlock procedure

On the bicycle's control panel Press [ENTER] to complete return.



- \* After 11:59pm on the day of use, you cannot use the IC Card.
- 💥 In case of using over 1 day, please purchase the necessary number of IC Cards in advance.
- ※ Although it is also possible to return the bicycle outside business hours. The fee deposit 500円/card cannot be refunded.